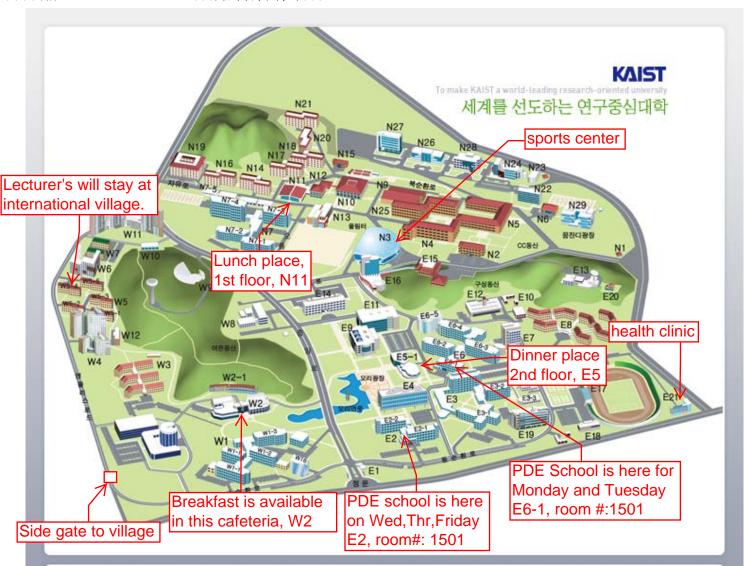

## E 동측건물 W서측건물 N북측건물 응용공학동 N1 동문 N13 태울관 E1 정문 **F7** 의과학연구센터 행정분관 -재료공학과 N14 사랑관 산업경영학동 E8 세종관 - 문화기술대학원 -건설및환경공학과 N15 독신료-2 E2-1 응용수학전공 E9 과학도서관 -생명화학공학과 - 학술정보처 N16 소망관 E2-2 산업공학과 E10 중앙창고 **W2** 학생회관-1 스포츠 컴플렉스 N17 성실관 **E3** 정보전자공학동 E11 창의학습관 E12 중앙기계실 E3-1 전산학전공 W2-1인터내셔널센터 (Sports Complex) N18 진리관 인문사회과학부동 N19 아콤관 E3-2 전기및전자공학 E13 인공위성연구센터 **W**3 갈릴레이관 전공 E14 본관 -어학센터 W4 N20 신뢰관 희망관, 다솜관 기초실험연구동 E3-3 영상처리동 -교무처 -연구처 1~3동 기혼자기숙사 N5 N21 지혜관 **₩5** -기획처 -행정처 교수회관 N6 N22 동문창업관 E34 반도체동 4, 5동 International 기계공학동 KI 빌딩 (KAIST E15 강당 N7 N23 f MRI센터/뇌과학기술 Village E16 정문술빌딩 N7-1 원자력및양자공학과 응용연구센터 Institutes B/D) W6 미르관, 나래관 N7-2 항공우주공학전공 교직원회관 E17 운동장 나눔관 N24 LG세미콘홀 W7 N7-3 기계공학전공 E18 비이오모델 시스템파크 W8 N25 산업디자인학과동 E<sub>6</sub> 자연과학동 교육지원동 E6-1 수학전공 N7-5 자동차기술대학원 실험동 고성능집적시스템 E19 나노팹센터 W9 노천극장 N26 N9 실습동 연구센터 E6-2 물리학과 E20 계룡관 ₩10 풍동실험실 N10 도서분관 N27 신기술창업관 E6-3 생물과학과 E21 메디컬센터 W11 외국인교수아파트 N28 에너지 환경연구센터 N11 학생식당 E64 화학과 ₩12 서축기계실 N12 학생회관-2 N29 IT 융합센터 E6-5 궁리실험관 W16 지오센트리퓨지 실험동